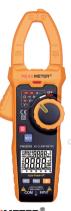

## PM2028S

## SMART 1000A AC CLAMP METER

- New generation intelligent (auto function & auto range) meter, just turn on and measure!
- 6,000 counts LCD dual display with bar-graph ■ Non-contact AC voltage detection (NCV)

  - VFD (variable-frequency drive) AC measurement
  - Frequency measurement by clamp or leads Data hold, Peak Max value measurement
  - Auto power off, torch light & LCD backlit Safety as per IEC1010-1 CAT.IV 600V

## Technical specifications

DCV: 6/60/600V, min 0.5V; ±0.5%

ACV(40~65Hz): 6/60/600V, min 1.0V: ±0.8% ACA( $40\sim65$ Hz): 6/60/600/1000A, min 10mA;  $\pm 2.5\%$ 

PEAK ACA: 10A~1500A, ±10%

OHM:  $6k/60k/600k/6M/10M\Omega$ .  $\pm 0.8\%$ CAP: 0.1µF~6000µF, ±4.0%